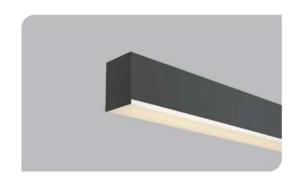

## **Surface Mounted Linear Luminaires**

| Code         | Power (W) | Light Flux (lm) | Light Source | Color Temp | Dimensions<br>(W/L/H mm) | Cut Out<br>(W/L/H mm) | Weight<br>(Kg) |
|--------------|-----------|-----------------|--------------|------------|--------------------------|-----------------------|----------------|
| VK212 100LED | 19        | 2300            | SMD LED      | 3000-4000K | 65x1000x85               | -                     | -              |
| VK212 120LED | 23        | 2750            | SMD LED      | 3000-4000K | 65x1200x85               | -                     | -              |
| VK212 150LED | 28,5      | 3450            | SMD LED      | 3000-4000K | 65x1500x85               | =                     | -              |