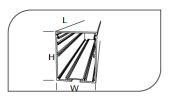

## 

Code
Power (W)
Light Flux (Im)
Light Source
Color Temp
Dimensions (W/L/H mm)
Cut Out (W/L/H mm)
Weight (Kg)
Housing
Paint
Balast
Diffuser
Mounted

VK212 150LED 28,5 3450 SMD LED SMD LED 65x1500x85

-

Aluminium Electrostatic Powder Coated Vde Approved Driver Opal PMMA Diffuser Surface

| Code         | Power (W) | Light Flux (lm) | Light Source | Color Temp | Dimensions<br>(W/L/H mm) | Cut Out<br>(W/L/H mm) | Weight<br>(Kg) |
|--------------|-----------|-----------------|--------------|------------|--------------------------|-----------------------|----------------|
| VK212 100LED | 19        | 2300            | SMD LED      | 3000-4000K | 65x1000x85               | -                     | -              |
| VK212 120LED | 23        | 2750            | SMD LED      | 3000-4000K | 65x1200x85               | -                     | -              |
| VK212 150LED | 28,5      | 3450            | SMD LED      | 3000-4000K | 65x1500x85               | =                     | -              |