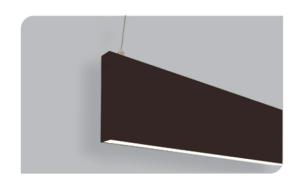

## **Pendant Linear Luminaires**

| Code           | Power (W) | Light Flux (lm) | Light Source | Color Temp | Dimensions<br>(W/L/H mm) | Cut Out<br>(W/L/H mm) | Weight<br>(Kg) |
|----------------|-----------|-----------------|--------------|------------|--------------------------|-----------------------|----------------|
| VK202 100LED S | 38        | 4600            | SMD LED      | 3000-4000K | 20x1000x120              | -                     | -              |
| VK202 120LED S | 45,5      | 5500            | SMD LED      | 3000-4000K | 20x1200x120              | =                     | -              |
| VK202 150LED S | 57        | 6900            | SMD LED      | 3000-4000K | 20x1500x120              | -                     | -              |