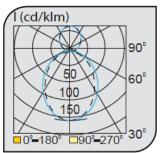

## **Pendant Linear Luminaires**

## 

Code
Power (W)
Light Flux (Im)
Light Source
Color Temp
Dimensions (W/L/H mm)
Cut Out (W/L/H mm)
Weight (Kg)
Housing
Paint
Balast
Diffuser
Mounted

VK202 100LED S 38 4600 SMD LED SMD LED 20x1000x120

-

Aluminium Electrostatic Powder Coated Vde Approved Driver Opal PMMA Diffuser Pendant

















| Code           | Power (W) | Light Flux (lm) | Light Source | Color Temp | Dimensions<br>(W/L/H mm) | Cut Out<br>(W/L/H mm) | Weight<br>(Kg) |
|----------------|-----------|-----------------|--------------|------------|--------------------------|-----------------------|----------------|
| VK202 100LED S | 38        | 4600            | SMD LED      | 3000-4000K | 20x1000x120              | -                     | -              |
| VK202 120LED S | 45,5      | 5500            | SMD LED      | 3000-4000K | 20x1200x120              | =                     | -              |
| VK202 150LED S | 57        | 6900            | SMD LED      | 3000-4000K | 20x1500x120              | -                     | -              |