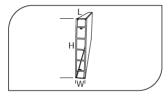

## 

Code
Power (W)
Light Flux (Im)
Light Source
Color Temp
Dimensions (W/L/H mm)
Cut Out (W/L/H mm)
Weight (Kg)
Housing
Paint
Balast
Diffuser
Mounted

VK202 100LED S 38 4600 SMD LED SMD LED 20x1000x120

-

Aluminium Electrostatic Powder Coated Vde Approved Driver Opal PMMA Diffuser Pendant

| Code           | Power (W) | Light Flux (lm) | Light Source | Color Temp | Dimensions<br>(W/L/H mm) | Cut Out<br>(W/L/H mm) | Weight<br>(Kg) |
|----------------|-----------|-----------------|--------------|------------|--------------------------|-----------------------|----------------|
| VK202 100LED S | 38        | 4600            | SMD LED      | 3000-4000K | 20x1000x120              | -                     | -              |
| VK202 120LED S | 45,5      | 5500            | SMD LED      | 3000-4000K | 20x1200x120              | =                     | -              |
| VK202 150LED S | 57        | 6900            | SMD LED      | 3000-4000K | 20x1500x120              | -                     | -              |