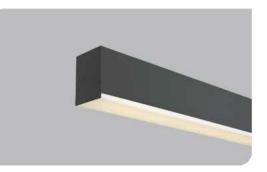

## **Surface Mounted Linear Luminaires**

## CEN 60598-2-2IP 40 🐨 🗆 🖘 🕀 🔊 🖼 🚱 🥯

Code Power (W) Light Flux (Im) Light Source Color Temp Dimensions (W/L/H mm) Cut Out (W/L/H mm) Weight (Kg) Housing Paint Balast Diffuser Mounted VK212 120LED 23 2750 SMD LED 5MD LED 65x1200x85 --Aluminium Electrostatic Powder Coated Vde Approved Driver Opal PMMA Diffuser Surface