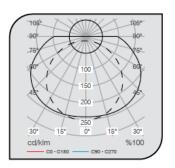

## **Pendant Linear Luminaires**

## 

Code
Power (W)
Light Flux (Im)
Light Source
Color Temp
Dimensions (W/L/H mm)
Cut Out (W/L/H mm)
Weight (Kg)
Housing
Paint
Balast
Diffuser
Mounted

VK213 120LED S 23 2750 SMD LED SMD LED 41x1200x60

-

Aluminium Electrostatic Powder Coated Vde Approved Driver Opal PMMA Diffuser Pendant









| Code           | Power (W) | Light Flux (lm) | Light Source | Color Temp | Dimensions<br>(W/L/H mm) | Cut Out<br>(W/L/H mm) | Weight<br>(Kg) |
|----------------|-----------|-----------------|--------------|------------|--------------------------|-----------------------|----------------|
| VK213 100LED S | 19        | 2300            | SMD LED      | 3000-4000K | 41x1000x60               | -                     | -              |
| VK213 120LED S | 23        | 2750            | SMD LED      | 3000-4000K | 41x1200x60               | -                     | -              |
| VK213 150LED S | 28,5      | 3450            | SMD LED      | 3000-4000K | 41x1500x60               | -                     | -              |