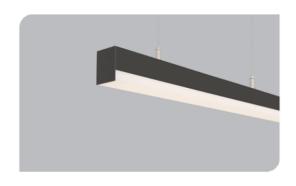

## **Pendant Linear Luminaires**

| Code           | Power (W) | Light Flux (lm) | Light Source | Color Temp | Dimensions<br>(W/L/H mm) | Cut Out<br>(W/L/H mm) | Weight<br>(Kg) |
|----------------|-----------|-----------------|--------------|------------|--------------------------|-----------------------|----------------|
| VK213 100LED S | 19        | 2300            | SMD LED      | 3000-4000K | 41x1000x60               | -                     | -              |
| VK213 120LED S | 23        | 2750            | SMD LED      | 3000-4000K | 41x1200x60               | -                     | -              |
| VK213 150LED S | 28,5      | 3450            | SMD LED      | 3000-4000K | 41x1500x60               | -                     | -              |