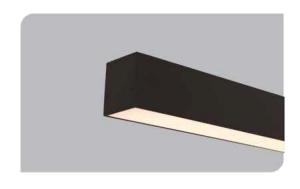

## **Surface Mounted Linear Luminaires**

| Code         | Power (W) | Light Flux (lm) | Light Source | Color Temp | Dimensions<br>(W/L/H mm) | Cut Out<br>(W/L/H mm) | Weight<br>(Kg) |
|--------------|-----------|-----------------|--------------|------------|--------------------------|-----------------------|----------------|
| VK210 100LED | 19        | 2300            | SMD LED      | 3000-4000K | 65x1000x85               | -                     | -              |
| VK210 120LED | 23        | 2750            | SMD LED      | 3000-4000K | 65x1200x85               | -                     | -              |
| VK210 150LED | 28,5      | 3450            | SMD LED      | 3000-4000K | 65x1500x85               | -                     | -              |