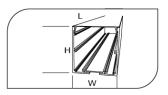

## CEN 60598-2-2IP 40 🐨 🗆 🖘 🕀 🔊 🖼 🚱 🥯

Code Power (W) Light Flux (Im) Light Source Color Temp Dimensions (W/L/H mm) Cut Out (W/L/H mm) Weight (Kg) Housing Paint Balast Diffuser Mounted VK210 120LED 23 2750 SMD LED SMD LED 65x1200x85 --Aluminium Electrostatic Powder Coated Vde Approved Driver Opal PMMA Diffuser

Surface

| Code         | Power (W) | Light Flux (lm) | Light Source | Color Temp | Dimensions<br>(W/L/H mm) | Cut Out<br>(W/L/H mm) | Weight<br>(Kg) |
|--------------|-----------|-----------------|--------------|------------|--------------------------|-----------------------|----------------|
| VK210 100LED | 19        | 2300            | SMD LED      | 3000-4000K | 65x1000x85               | -                     | -              |
| VK210 120LED | 23        | 2750            | SMD LED      | 3000-4000K | 65x1200x85               | -                     | -              |
| VK210 150LED | 28,5      | 3450            | SMD LED      | 3000-4000K | 65x1500x85               | -                     | -              |