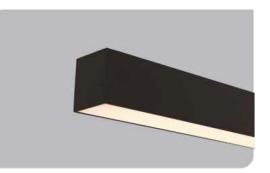

## **Surface Mounted Linear Luminaires**

## CEN 60598-2-2IP 40 🐨 🗆 🖘 🕀 🔊 🖼 🚱 🥯

Code Power (W) Light Flux (Im) Light Source Color Temp Dimensions (W/L/H mm) Cut Out (W/L/H mm) Weight (Kg) Housing Paint Balast Diffuser Mounted VK210 120LED 23 2750 SMD LED SMD LED 65x1200x85 --Aluminium Electrostatic Powder Coated Vde Approved Driver Opal PMMA Diffuser

Surface

| Code         | Power (W) | Light Flux (lm) | Light Source | Color Temp | Dimensions<br>(W/L/H mm) | Cut Out<br>(W/L/H mm) | Weight<br>(Kg) |
|--------------|-----------|-----------------|--------------|------------|--------------------------|-----------------------|----------------|
| VK210 100LED | 19        | 2300            | SMD LED      | 3000-4000K | 65x1000x85               | -                     | -              |
| VK210 120LED | 23        | 2750            | SMD LED      | 3000-4000K | 65x1200x85               | -                     | -              |
| VK210 150LED | 28,5      | 3450            | SMD LED      | 3000-4000K | 65x1500x85               | -                     | -              |