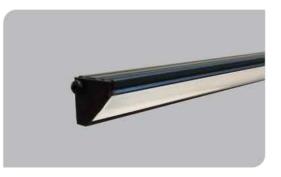

## **Surface Mounted Linear Luminaires**

| Code         | Power (W) | Light Flux (lm) | Light Source | Color Temp | Dimensions<br>(W/L/H mm) | Cut Out<br>(W/L/H mm) | Weight<br>(Kg) |
|--------------|-----------|-----------------|--------------|------------|--------------------------|-----------------------|----------------|
| VK207 101LED | 19        | 2300            | SMD LED      | 3000-4000K | 18x1000x18               | -                     | -              |
| VK207 102LED | 23        | 2750            | SMD LED      | 3000-4000K | 18x1200x18               | -                     | -              |
| VK207 103LED | 28        | 3450            | SMD LED      | 3000-4000K | 18x1500x18               | -                     | -              |