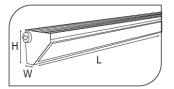

| Code         | Power (W) | Light Flux (lm) | Light Source | Color Temp | Dimensions<br>(W/L/H mm) | Cut Out<br>(W/L/H mm) | Weight<br>(Kg) |
|--------------|-----------|-----------------|--------------|------------|--------------------------|-----------------------|----------------|
| VK207 101LED | 19        | 2300            | SMD LED      | 3000-4000K | 18x1000x18               | -                     | -              |
| VK207 102LED | 23        | 2750            | SMD LED      | 3000-4000K | 18x1200x18               | -                     | -              |
| VK207 103LED | 28        | 3450            | SMD LED      | 3000-4000K | 18x1500x18               | -                     | -              |