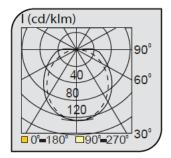

## CEN 60598-2-2IP 40 🐨 🛛 💀 🕀 🔊 🕮 🚱 🥯

Code Power (W) Light Flux (Im) Light Source Color Temp Dimensions (W/L/H mm) Cut Out (W/L/H mm) Weight (Kg) Housing Paint Balast Diffuser Mounted VK207 102LED 23 2750 SMD LED SMD LED 18x1200x18 --Aluminium Anodized Vde Approved Driver Opal PMMA Diffuser Surface