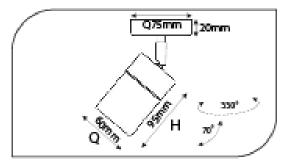

## CEN 60598-2-2IP 65 🐨 🗆 🖘 🕀 🔊 📟 😔 🥯

Code Power (W) Light Flux (Im) Light Source Color Temp Dimensions (Q/L/H mm) Cut Out (W/L/H mm) Weight (Kg) Housing Paint Balast Diffuser Mounted VK019 107LED 7 650 COB LED COB LED 60x95 --Stainless Steel

VDE Approved Driver Acrylic Plexiglass Surface

| Code         | Power (W) | Light Flux (lm) | Light Source | Color Temp | Dimensions<br>(W/L/H mm) | Cut Out<br>(W/L/H mm) | Weight<br>(Kg) |
|--------------|-----------|-----------------|--------------|------------|--------------------------|-----------------------|----------------|
| VK019 107LED | 7         | 650             | COB LED      | 3000K      | 60x95                    | -                     | -<br>-         |