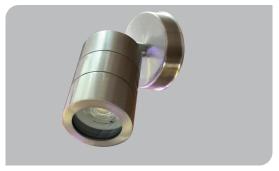

## CEN 60598-2-2IP 65 🐨 🗆 🖘 🕀 🔊 📟 😔 🥯

Code Power (W) Light Flux (Im) Light Source Color Temp Dimensions (Q/L/H mm) Cut Out (W/L/H mm) Weight (Kg) Housing Paint Balast Diffuser Mounted VK019 107LED 7 650 COB LED COB LED 60x95 --Stainless Steel

VDE Approved Driver Acrylic Plexiglass Surface

| Code         | Power (W) | Light Flux (lm) | Light Source | Color Temp | Dimensions<br>(W/L/H mm) | Cut Out<br>(W/L/H mm) | Weight<br>(Kg) |
|--------------|-----------|-----------------|--------------|------------|--------------------------|-----------------------|----------------|
| VK019 107LED | 7         | 650             | COB LED      | 3000K      | 60x95                    | -                     | -<br>-         |