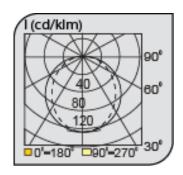

## **Outdoor Luminaires**

## CEN 60598-2-2IP 54 🐨 🗇 🕀 🔊 🖾 🕮 🍥 🥯

Code Power (W) Light Flux (Im) Light Source Color Temp Dimensions (W/L/H mm) Cut Out (W/L/H mm) Weight (Kg) Housing Paint Balast Diffuser Mounted VK042 120LED 40 3900 SMD LED SMD LED 120x1200x130 --Opal Policarbonate Diffuser

VDE Approved Driver Opal PMMA Diffuser Surface









| Code         | Power (W) | Light Flux (lm) | Light Source | Color Temp         | Dimensions                   | Cut Out           | Weight    |
|--------------|-----------|-----------------|--------------|--------------------|------------------------------|-------------------|-----------|
| VK042 120LED | 40        | 3900            | SMD LED      | 3000-4000-65<br>0K | (W/L/H mm)<br>0 120x1200x13( | (W/L/H mm)<br>) - | (Kg)<br>- |