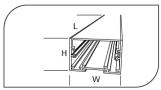

## 

Code
Power (W)
Light Flux (Im)
Light Source
Color Temp
Dimensions (W/L/H mm)
Cut Out (W/L/H mm)
Weight (Kg)
Housing
Paint
Balast
Diffuser
Mounted

VK214 150LED 28,5 3450 SMD LED SMD LED 50x1500x35

-Aluminium Electrostatic Powder Coated Vde Approved Driver

Vde Approved Driver Opal PMMA Diffuser Surface

| Code         | Power (W) | Light Flux (lm) | Light Source | Color Temp | Dimensions<br>(W/L/H mm) | Cut Out<br>(W/L/H mm) | Weight<br>(Kg) |
|--------------|-----------|-----------------|--------------|------------|--------------------------|-----------------------|----------------|
| VK214 100LED | 19        | 2300            | SMD LED      | 3000-4000K | 50x1000x35               | -                     | -              |
| VK214 120LED | 23        | 2750            | SMD LED      | 3000-4000K | 50x1200x35               | -                     | -              |
| VK214 150LED | 28,5      | 3450            | SMD LED      | 3000-4000K | 50x1500x35               | -                     | -              |