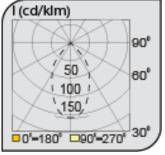

## **Track Luminaires**

## 

Code Power (W) Light Flux (lm) Light Source Color Temp Dimensions (W/L/H mm) Cut Out (W/L/H mm) Weight (Kg) Housing Paint Balast Diffuser Mounted

VK153 130LED 3000 COB LED COB LED 100x120x167

Aluminium **Electrostatic Powder Coated** VDE Approved Driver Transparent PMMA Diffuser Surface

















| Code         | Power (W) | Light Flux (lm) | Light Source | Color Temp | Dimensions  | Cut Out    | Weight |
|--------------|-----------|-----------------|--------------|------------|-------------|------------|--------|
|              |           |                 |              |            | (W/L/H mm)  | (W/L/H mm) | (Kg)   |
| VK153 130LFD | 30        | 3000            | COB LED      | 3000-4000K | 100x120x167 | _          | _      |