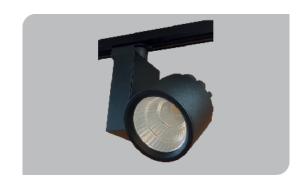

## **Track Luminaires**

## 

Code Power (W) Light Flux (lm) Light Source Color Temp Dimensions (W/L/H mm) Cut Out (W/L/H mm) Weight (Kg) Housing Paint Balast Diffuser Mounted

VK153 130LED 3000 COB LED COB LED 100x120x167

Aluminium **Electrostatic Powder Coated** VDE Approved Driver Transparent PMMA Diffuser Surface

| Code         | Power (W) | Light Flux (lm) | Light Source | Color Temp | Dimensions  | Cut Out    | Weight |
|--------------|-----------|-----------------|--------------|------------|-------------|------------|--------|
|              |           |                 |              |            | (W/L/H mm)  | (W/L/H mm) | (Kg)   |
| VK153 130LFD | 30        | 3000            | COB LED      | 3000-4000K | 100x120x167 | _          | _      |