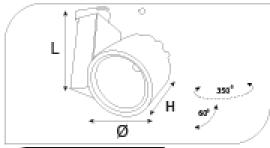

## 

Code Power (W) Light Flux (lm) Light Source Color Temp Dimensions (W/L/H mm) Cut Out (W/L/H mm) Weight (Kg) Housing Paint Balast Diffuser Mounted

VK153 130LED 3000 COB LED COB LED 100x120x167

Aluminium **Electrostatic Powder Coated** VDE Approved Driver Transparent PMMA Diffuser Surface

| Code         | Power (W) | Light Flux (lm) | Light Source | Color Temp | Dimensions  | Cut Out    | Weight |
|--------------|-----------|-----------------|--------------|------------|-------------|------------|--------|
|              |           |                 |              |            | (W/L/H mm)  | (W/L/H mm) | (Kg)   |
| VK153 130LFD | 30        | 3000            | COB LED      | 3000-4000K | 100x120x167 | _          | _      |