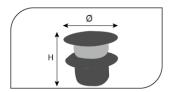

## 

Code
Power (W)
Light Flux (Im)
Light Source
Color Temp
Dimensions (W/L/H mm)
Cut Out (W/L/H mm)
Weight (Kg)
Housing
Paint
Balast
Diffuser
Mounted

VK601 051LED 1,2 150 POWER LED POWER LED 58x62 57x62

Aluminium Electrostatic Powder Coated Vde Approved Driver Opal PMMA Plexiglass Recessed

| Code         | Power (W) | Light Flux (lm) | Light Source | Color Temp | Dimensions | Cut Out    | Weight |
|--------------|-----------|-----------------|--------------|------------|------------|------------|--------|
|              |           |                 |              |            | (W/L/H mm) | (W/L/H mm) | (Kg)   |
| VK601 051LED | 1,2       | 150             | POWER LED    | 3000-4000K | 58x62      | 57x62      | -      |