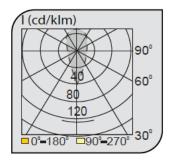

## CEN 60598-2-2IP 65 🐨 🛛 💁 🕀 🔊 🕮 🚱 🥯

Code Power (W) Light Flux (Im) Light Source Color Temp Dimensions (W/L/H mm) Cut Out (W/L/H mm) Weight (Kg) Housing Paint Balast Diffuser Mounted VK019 103LED 1,2 150 POWER LED POWER LED 50x90 40x90

Stainless Steel Stainless Steel St.304

Vde Approved Driver Acrylic Plexiglass

| Code         | Power (W) | Light Flux (Im) | ) Light Source | Color Temp | Dimensions          | Cut Out             | Weight    |
|--------------|-----------|-----------------|----------------|------------|---------------------|---------------------|-----------|
| VK019 103LED | 1,2       | 150             | POWER LED      | 3000-4000K | (W/L/H mm)<br>50x90 | (W/L/H mm)<br>40x90 | (Kg)<br>- |