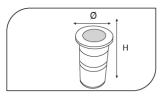

## CEN 60598-2-2IP 65 🐨 🛛 💁 🕀 🔊 🕮 🚱 🥯

Code Power (W) Light Flux (Im) Light Source Color Temp Dimensions (W/L/H mm) Cut Out (W/L/H mm) Weight (Kg) Housing Paint Balast Diffuser Mounted VK019 103LED 1,2 150 POWER LED POWER LED 50x90 40x90

Stainless Steel Stainless Steel St.304

Vde Approved Driver Acrylic Plexiglass

| Code         | Power (W) | Light Flux (Im) | ) Light Source | Color Temp | Dimensions          | Cut Out             | Weight    |
|--------------|-----------|-----------------|----------------|------------|---------------------|---------------------|-----------|
| VK019 103LED | 1,2       | 150             | POWER LED      | 3000-4000K | (W/L/H mm)<br>50x90 | (W/L/H mm)<br>40x90 | (Kg)<br>- |