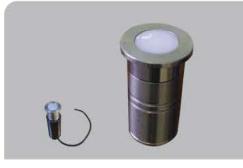

## CEN 60598-2-2IP 65 🐨 🛛 💁 🕀 🔊 🕮 🚱 🥯

Code Power (W) Light Flux (Im) Light Source Color Temp Dimensions (W/L/H mm) Cut Out (W/L/H mm) Weight (Kg) Housing Paint Balast Diffuser Mounted VK019 103LED 1,2 150 POWER LED POWER LED 50x90 40x90

Stainless Steel Stainless Steel St.304

Vde Approved Driver Acrylic Plexiglass

| Code         | Power (W) | Light Flux (Im) | ) Light Source | Color Temp | Dimensions          | Cut Out             | Weight    |
|--------------|-----------|-----------------|----------------|------------|---------------------|---------------------|-----------|
| VK019 103LED | 1,2       | 150             | POWER LED      | 3000-4000K | (W/L/H mm)<br>50x90 | (W/L/H mm)<br>40x90 | (Kg)<br>- |