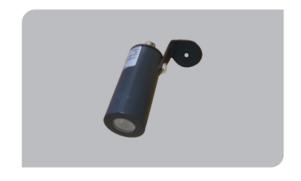

## 

VK600 040LED

Surface

Code
Power (W)
Light Flux (Im)
Light Source
Color Temp
Dimensions (W/L/H mm)
Cut Out (W/L/H mm)
Weight (Kg)
Housing
Paint
Balast

Diffuser Mounted 3
250
SMD LED
SMD LED
37x110
Aluminium
Electrostatic Powder Coated
Vde Approved Driver
Opal PMMA Plexiglass

| Code         | Power (W) | Light Flux (lm) | Light Source | Color Temp | Dimensions | Cut Out    | Weight |
|--------------|-----------|-----------------|--------------|------------|------------|------------|--------|
|              |           |                 |              |            | (W/L/H mm) | (W/L/H mm) | (Kg)   |
| VK600 040LED | 3         | 250             | SMD LED      | 3000-4000K | 37x110     | -          | -      |