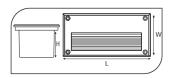

## CEN 60598-2-2IP 65 🐨 🛛 💁 🕀 🔊 🕮 🚱 🥯

Code Power (W) Light Flux (Im) Light Source Color Temp Dimensions (W/L/H mm) Cut Out (W/L/H mm) Weight (Kg) Housing Paint Balast Diffuser Mounted VK170 051LED 12 1200 SMD LED SMD LED 110x260x75 90x240x75

Aluminium Electrostatic Powder Coated Vde Approved Driver PMMA Diffuser Recessed

| Code         | Power (W) | Light Flux (lm) | Light Source | Color Temp | Dimensions<br>(W/L/H mm) | Cut Out<br>(W/L/H mm) | Weight<br>(Kg) |
|--------------|-----------|-----------------|--------------|------------|--------------------------|-----------------------|----------------|
| VK170 051LED | 12        | 1200            | SMD LED      | 3000-4000K | · · · /                  | ( , , , ,             | -              |