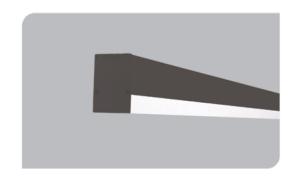

## 

Code
Power (W)
Light Flux (Im)
Light Source
Color Temp
Dimensions (W/L/H mm)
Cut Out (W/L/H mm)
Weight (Kg)
Housing
Paint
Balast
Diffuser
Mounted

VK213 150LED 28,5 3450 SMD LED SMD LED 41x1500x60

-

Aluminium Electrostatic Powder Coated Vde Approved Driver Opal PMMA Diffuser Surface

| Code         | Power (W) | Light Flux (lm) | Light Source | Color Temp | Dimensions<br>(W/L/H mm) | Cut Out<br>(W/L/H mm) | Weight<br>(Kg) |
|--------------|-----------|-----------------|--------------|------------|--------------------------|-----------------------|----------------|
| VK213 100LED | 19        | 2300            | SMD LED      | 3000-4000K | 41x1000x60               | -                     | -              |
| VK213 120LED | 23        | 2750            | SMD LED      | 3000-4000K | 41x1200x60               | -                     | -              |
| VK213 150LED | 28,5      | 3450            | SMD LED      | 3000-4000K | 41x1500x60               | =                     | -              |