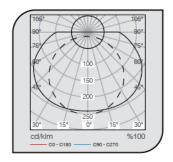

## **Surface Mounted Linear Luminaires**

## 

Code
Power (W)
Light Flux (Im)
Light Source
Color Temp
Dimensions (W/L/H mm)
Cut Out (W/L/H mm)
Weight (Kg)
Housing
Paint
Balast
Diffuser
Mounted

VK213 150LED 28,5 3450 SMD LED SMD LED 41x1500x60

-

Aluminium Electrostatic Powder Coated Vde Approved Driver Opal PMMA Diffuser Surface

















| Code         | Power (W) | Light Flux (lm) | Light Source | Color Temp | Dimensions<br>(W/L/H mm) | Cut Out<br>(W/L/H mm) | Weight<br>(Kg) |
|--------------|-----------|-----------------|--------------|------------|--------------------------|-----------------------|----------------|
| VK213 100LED | 19        | 2300            | SMD LED      | 3000-4000K | 41x1000x60               | -                     | -              |
| VK213 120LED | 23        | 2750            | SMD LED      | 3000-4000K | 41x1200x60               | -                     | -              |
| VK213 150LED | 28,5      | 3450            | SMD LED      | 3000-4000K | 41x1500x60               | =                     | -              |