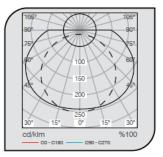

## **Surface Mounted Linear Luminaires**

## 

Code
Power (W)
Light Flux (Im)
Light Source
Color Temp
Dimensions (W/L/H mm)
Cut Out (W/L/H mm)
Weight (Kg)
Housing
Paint
Balast
Diffuser
Mounted

VK213 120LED 23 2750 SMD LED SMD LED 41x1200x60

Electrostatic Powder Coated Vde Approved Driver Opal PMMA Diffuser Surface









| Code         | Power (W) | Light Flux (lm) | Light Source | Color Temp | Dimensions<br>(W/L/H mm) | Cut Out<br>(W/L/H mm) | Weight<br>(Kg) |
|--------------|-----------|-----------------|--------------|------------|--------------------------|-----------------------|----------------|
| VK213 100LED | 19        | 2300            | SMD LED      | 3000-4000K | 41x1000x60               | -                     | -              |
| VK213 120LED | 23        | 2750            | SMD LED      | 3000-4000K | 41x1200x60               | -                     | -              |
| VK213 150LED | 28,5      | 3450            | SMD LED      | 3000-4000K | 41x1500x60               | -                     | -              |