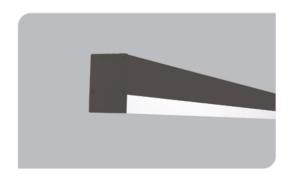

## **Surface Mounted Linear Luminaires**

## 

Code
Power (W)
Light Flux (Im)
Light Source
Color Temp
Dimensions (W/L/H mm)
Cut Out (W/L/H mm)
Weight (Kg)
Housing
Paint
Balast
Diffuser
Mounted

VK213 100LED 19 2300 SMD LED SMD LED 41x1000x60

-

Aluminium Electrostatic Powder Coated Vde Approved Driver Opal PMMA Diffuser Surface

| Code         | Power (W) | Light Flux (lm) | Light Source | Color Temp | Dimensions<br>(W/L/H mm) | Cut Out<br>(W/L/H mm) | Weight<br>(Kg) |
|--------------|-----------|-----------------|--------------|------------|--------------------------|-----------------------|----------------|
| VK213 100LED | 19        | 2300            | SMD LED      | 3000-4000K | 41x1000x60               | -                     | -              |
| VK213 120LED | 23        | 2750            | SMD LED      | 3000-4000K | 41x1200x60               | -                     | -              |
| VK213 150LED | 28,5      | 3450            | SMD LED      | 3000-4000K | 41x1500x60               | =                     | -              |