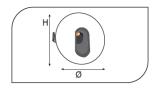

## CEN 60598-2-2IP 20 🐨 🗆 🖘 🕀 🔊 🖼 谷 🥯

Code Power (W) Light Flux (Im) Light Source Color Temp Dimensions (W/L/H mm) Cut Out (W/L/H mm) Weight (Kg) Housing Paint Balast Diffuser Mounted VK018 200LED 1 160 PWER LED PWER LED 45x46 40x46 -

Aluminium

-

Electrostatic Powder Coated Vde Approved Driver

| Code         | Power (W) | Light Flux (lm) | Light Source | Color Temp | Dimensions<br>(W/L/H mm) | Cut Out             | Weight<br>(Kg) |
|--------------|-----------|-----------------|--------------|------------|--------------------------|---------------------|----------------|
| VK018 200LED | 1         | 160             | PWER LED     | 3000-4000K | (W/L/H IIIII)<br>45x46   | (W/L/H mm)<br>40x46 | (NG)<br>-      |