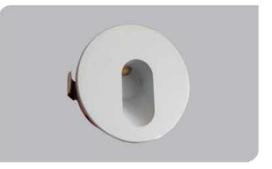

## **Recessed Spotlights**

## CEN 60598-2-2IP 20 🐨 🗆 🖘 🕀 🔊 🖼 谷 🥯

Code Power (W) Light Flux (Im) Light Source Color Temp Dimensions (W/L/H mm) Cut Out (W/L/H mm) Weight (Kg) Housing Paint Balast Diffuser Mounted VK018 200LED 1 160 PWER LED PWER LED 45x46 40x46 -

Aluminium

-

Electrostatic Powder Coated Vde Approved Driver

| Code         | Power (W) | Light Flux (lm) | Light Source | Color Temp | Dimensions<br>(W/L/H mm) | Cut Out             | Weight<br>(Kg) |
|--------------|-----------|-----------------|--------------|------------|--------------------------|---------------------|----------------|
| VK018 200LED | 1         | 160             | PWER LED     | 3000-4000K | (W/L/H IIIII)<br>45x46   | (W/L/H mm)<br>40x46 | (NG)<br>-      |