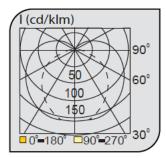

| Code         | Power (W) | Light Flux (lm) | Light Source | Color Temp | Dimensions<br>(W/L/H mm) | Cut Out<br>(W/L/H mm) | Weight<br>(Kg) |
|--------------|-----------|-----------------|--------------|------------|--------------------------|-----------------------|----------------|
| VK301 100LED | 19        | 2300            | SMD LED      | 3000-4000K | 34x1000x24               | -                     | -              |
| VK301 120LED | 23        | 2750            | SMD LED      | 3000-4000K | 34x1200x24               | =                     | -              |
| VK301 150LED | 28,5      | 3450            | SMD LED      | 3000-4000K | 34x1500x24               | -                     | -              |