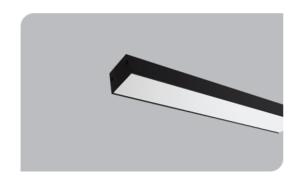

## **Surface Mounted Linear Luminaires**

| Code         | Power (W) | Light Flux (lm) | Light Source | Color Temp | Dimensions<br>(W/L/H mm) | Cut Out<br>(W/L/H mm) | Weight<br>(Kg) |
|--------------|-----------|-----------------|--------------|------------|--------------------------|-----------------------|----------------|
| VK301 100LED | 19        | 2300            | SMD LED      | 3000-4000K | 34x1000x24               | -                     | -              |
| VK301 120LED | 23        | 2750            | SMD LED      | 3000-4000K | 34x1200x24               | =                     | -              |
| VK301 150LED | 28,5      | 3450            | SMD LED      | 3000-4000K | 34x1500x24               | -                     | -              |