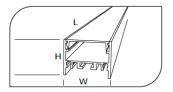

| Code         | Power (W) | Light Flux (lm) | Light Source | Color Temp | Dimensions<br>(W/L/H mm) | Cut Out<br>(W/L/H mm) | Weight<br>(Kg) |
|--------------|-----------|-----------------|--------------|------------|--------------------------|-----------------------|----------------|
| VK301 100LED | 19        | 2300            | SMD LED      | 3000-4000K | 34x1000x24               | -                     | -              |
| VK301 120LED | 23        | 2750            | SMD LED      | 3000-4000K | 34x1200x24               | =                     | -              |
| VK301 150LED | 28,5      | 3450            | SMD LED      | 3000-4000K | 34x1500x24               | -                     | -              |