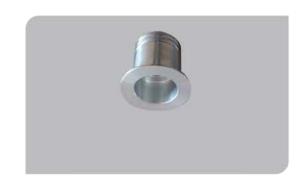

## **Recessed Spotlights**

## 

Code
Power (W)
Light Flux (Im)
Light Source
Color Temp
Dimensions (W/L/H mm)
Cut Out (W/L/H mm)
Weight (Kg)
Housing
Paint
Balast

Diffuser

Mounted

VK018 101LED
1,5
150
POWER LED
POWER LED
55x45
40x45
Aluminium

Electrostatic Powder Coated Vde Approved Driver Opal Policarbonate Diffuser

| Code           | Power (W) | Light Flux (lm) | Light Source | Color Temp    | Dimensions | Cut Out    | Weight |
|----------------|-----------|-----------------|--------------|---------------|------------|------------|--------|
| \#<010.1011.FD |           | 150             | BOWER   EB   | 2000 4000 654 | (W/L/H mm) | (W/L/H mm) | (Kg)   |
| VK018 101LED   | 1,5       | 150             | POWER LED    | 3000-4000-650 | ) 55x45    | 40x45      | -      |