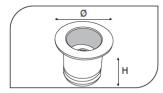

## 

Code
Power (W)
Light Flux (Im)
Light Source
Color Temp
Dimensions (W/L/H mm)
Cut Out (W/L/H mm)
Weight (Kg)
Housing
Paint
Balast

Diffuser

Mounted

VK018 101LED
1,5
150
POWER LED
POWER LED
55x45
40x45
Aluminium

Electrostatic Powder Coated Vde Approved Driver Opal Policarbonate Diffuser

| Code           | Power (W) | Light Flux (lm) | Light Source | Color Temp    | Dimensions | Cut Out    | Weight |
|----------------|-----------|-----------------|--------------|---------------|------------|------------|--------|
| \#<010.1011.FD |           | 150             | BOWER   EB   | 2000 4000 654 | (W/L/H mm) | (W/L/H mm) | (Kg)   |
| VK018 101LED   | 1,5       | 150             | POWER LED    | 3000-4000-650 | ) 55x45    | 40x45      | -      |