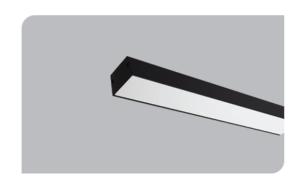

## **Surface Mounted Linear Luminaires**

## 

Code
Power (W)
Light Flux (Im)
Light Source
Color Temp
Dimensions (W/L/H mm)
Cut Out (W/L/H mm)
Weight (Kg)
Housing
Paint
Balast
Diffuser
Mounted

VK301 120LED 23 2750 SMD LED SMD LED 34x1200x24

Aluminium Electrostatic Powder Coated Vde Approved Driver Opal PMMA Diffuser Surface

| Code         | Power (W) | Light Flux (lm) | Light Source | Color Temp | Dimensions<br>(W/L/H mm) | Cut Out<br>(W/L/H mm) | Weight<br>(Kg) |
|--------------|-----------|-----------------|--------------|------------|--------------------------|-----------------------|----------------|
| VK301 100LED | 19        | 2300            | SMD LED      | 3000-4000K | 34x1000x24               | -                     | -              |
| VK301 120LED | 23        | 2750            | SMD LED      | 3000-4000K | 34x1200x24               | -                     | -              |
| VK301 150LED | 28,5      | 3450            | SMD LED      | 3000-4000K | 34x1500x24               | -                     | -              |
|              |           |                 |              |            |                          |                       |                |