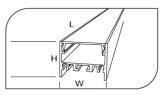

## 

Code
Power (W)
Light Flux (Im)
Light Source
Color Temp
Dimensions (W/L/H mm)
Cut Out (W/L/H mm)
Weight (Kg)
Housing
Paint
Balast
Diffuser
Mounted

VK301 120LED 23 2750 SMD LED SMD LED 34x1200x24

Aluminium Electrostatic Powder Coated Vde Approved Driver Opal PMMA Diffuser Surface

| Code         | Power (W) | Light Flux (lm) | Light Source | Color Temp | Dimensions<br>(W/L/H mm) | Cut Out<br>(W/L/H mm) | Weight<br>(Kg) |
|--------------|-----------|-----------------|--------------|------------|--------------------------|-----------------------|----------------|
| VK301 100LED | 19        | 2300            | SMD LED      | 3000-4000K | 34x1000x24               | -                     | -              |
| VK301 120LED | 23        | 2750            | SMD LED      | 3000-4000K | 34x1200x24               | -                     | -              |
| VK301 150LED | 28,5      | 3450            | SMD LED      | 3000-4000K | 34x1500x24               | -                     | -              |
|              |           |                 |              |            |                          |                       |                |