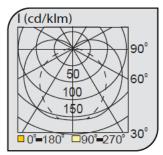

## **Surface Mounted Linear Luminaires**

## 

Code
Power (W)
Light Flux (Im)
Light Source
Color Temp
Dimensions (W/L/H mm)
Cut Out (W/L/H mm)
Weight (Kg)
Housing
Paint
Balast
Diffuser
Mounted

VK301 120LED 23 2750 SMD LED SMD LED 34x1200x24

Aluminium Electrostatic Powder Coated Vde Approved Driver Opal PMMA Diffuser Surface

















| Code         | Power (W) | Light Flux (lm) | Light Source | Color Temp | Dimensions<br>(W/L/H mm) | Cut Out<br>(W/L/H mm) | Weight<br>(Kg) |
|--------------|-----------|-----------------|--------------|------------|--------------------------|-----------------------|----------------|
| VK301 100LED | 19        | 2300            | SMD LED      | 3000-4000K | 34x1000x24               | -                     | -              |
| VK301 120LED | 23        | 2750            | SMD LED      | 3000-4000K | 34x1200x24               | -                     | -              |
| VK301 150LED | 28,5      | 3450            | SMD LED      | 3000-4000K | 34x1500x24               | -                     | -              |
|              |           |                 |              |