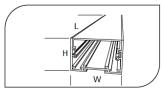

| Code         | Power (W) | Light Flux (lm) | Light Source | Color Temp | Dimensions<br>(W/L/H mm) | Cut Out<br>(W/L/H mm) | Weight<br>(Kg) |
|--------------|-----------|-----------------|--------------|------------|--------------------------|-----------------------|----------------|
| VK214 100LED | 19        | 2300            | SMD LED      | 3000-4000K | 50x1000x35               | -                     | -              |
| VK214 120LED | 23        | 2750            | SMD LED      | 3000-4000K | 50x1200x35               | -                     | -              |
| VK214 150LED | 28,5      | 3450            | SMD LED      | 3000-4000K | 50x1500x35               | -                     | -              |