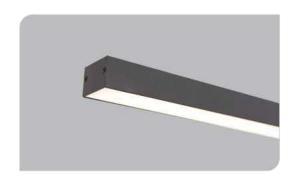

## **Surface Mounted Linear Luminaires**

| Code         | Power (W) | Light Flux (lm) | Light Source | Color Temp | Dimensions<br>(W/L/H mm) | Cut Out<br>(W/L/H mm) | Weight<br>(Kg) |
|--------------|-----------|-----------------|--------------|------------|--------------------------|-----------------------|----------------|
| VK214 100LED | 19        | 2300            | SMD LED      | 3000-4000K | 50x1000x35               | -                     | -              |
| VK214 120LED | 23        | 2750            | SMD LED      | 3000-4000K | 50x1200x35               | -                     | -              |
| VK214 150LED | 28,5      | 3450            | SMD LED      | 3000-4000K | 50x1500x35               | -                     | -              |