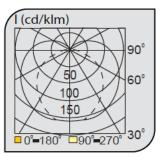

| Code         | Power (W) | Light Flux (lm) | Light Source | Color Temp | Dimensions<br>(W/L/H mm) | Cut Out<br>(W/L/H mm) | Weight<br>(Kg) |
|--------------|-----------|-----------------|--------------|------------|--------------------------|-----------------------|----------------|
| VK301 100LED | 19        | 2300            | SMD LED      | 3000-4000K | 34x1000x24               | -                     | -              |
| VK301 120LED | 23        | 2750            | SMD LED      | 3000-4000K | 34x1200x24               | -                     | -              |
| VK301 150LED | 28,5      | 3450            | SMD LED      | 3000-4000K | 34x1500x24               | -                     | -              |