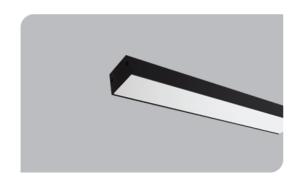

## **Surface Mounted Linear Luminaires**

| Code         | Power (W) | Light Flux (lm) | Light Source | Color Temp | Dimensions<br>(W/L/H mm) | Cut Out<br>(W/L/H mm) | Weight<br>(Kg) |
|--------------|-----------|-----------------|--------------|------------|--------------------------|-----------------------|----------------|
| VK301 100LED | 19        | 2300            | SMD LED      | 3000-4000K | 34x1000x24               | -                     | -              |
| VK301 120LED | 23        | 2750            | SMD LED      | 3000-4000K | 34x1200x24               | -                     | -              |
| VK301 150LED | 28,5      | 3450            | SMD LED      | 3000-4000K | 34x1500x24               | -                     | -              |