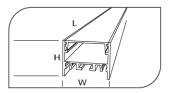

| Code         | Power (W) | Light Flux (lm) | Light Source | Color Temp | Dimensions<br>(W/L/H mm) | Cut Out<br>(W/L/H mm) | Weight<br>(Kg) |
|--------------|-----------|-----------------|--------------|------------|--------------------------|-----------------------|----------------|
| VK301 100LED | 19        | 2300            | SMD LED      | 3000-4000K | 34x1000x24               | -                     | -              |
| VK301 120LED | 23        | 2750            | SMD LED      | 3000-4000K | 34x1200x24               | -                     | -              |
| VK301 150LED | 28,5      | 3450            | SMD LED      | 3000-4000K | 34x1500x24               | -                     | -              |