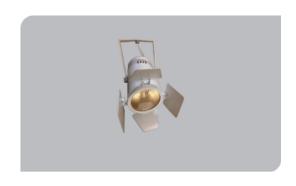

## **Track Luminaires**

## 

Code
Power (W)
Light Flux (Im)
Light Source
Color Temp
Dimensions (W/L/H mm)
Cut Out (W/L/H mm)
Weight (Kg)
Housing
Paint
Balast
Diffuser
Mounted

VK153 125LED 30 3000 COB LED COB LED 125x300

-

Aluminium Electrostatic Powder Coated Vde Approved Driver Transparent PMMA Diffuser Surface

| Code         | Power (W) | Light Flux (lm) | Light Source | Color Temp | Dimensions<br>(W/L/H mm) | Cut Out<br>(W/L/H mm) | Weight<br>(Kg) |
|--------------|-----------|-----------------|--------------|------------|--------------------------|-----------------------|----------------|
| VK153 124LED | 20        | 2000            | COB LED      | 3000-4000K | 125x300                  | -                     | -              |
| VK153 125LED | 30        | 3000            | COB LED      | 3000-4000K | 125x300                  | -                     | -              |