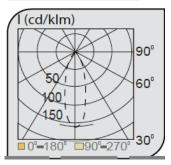

## 

Code
Power (W)
Light Flux (Im)
Light Source
Color Temp
Dimensions (W/L/H mm)
Cut Out (W/L/H mm)
Weight (Kg)
Housing
Paint
Balast
Diffuser
Mounted

VK153 125LED 30 3000 COB LED COB LED 125x300

-

Aluminium Electrostatic Powder Coated Vde Approved Driver Transparent PMMA Diffuser Surface

| Code         | Power (W) | Light Flux (lm) | Light Source | Color Temp | Dimensions<br>(W/L/H mm) | Cut Out<br>(W/L/H mm) | Weight<br>(Kg) |
|--------------|-----------|-----------------|--------------|------------|--------------------------|-----------------------|----------------|
| VK153 124LED | 20        | 2000            | COB LED      | 3000-4000K | 125x300                  | -                     | -              |
| VK153 125LED | 30        | 3000            | COB LED      | 3000-4000K | 125x300                  | -                     | -              |