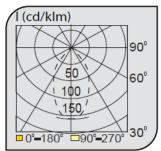

## 

Code
Power (W)
Light Flux (Im)
Light Source
Color Temp
Dimensions (W/L/H mm)
Cut Out (W/L/H mm)
Weight (Kg)
Housing
Paint
Balast
Diffuser
Mounted

VK153 125LED 30 3000 COB LED COB LED 125x300

-

Aluminium Electrostatic Powder Coated Vde Approved Driver Transparent PMMA Diffuser Surface

| Code         | Power (W) | Light Flux (lm) | Light Source | Color Temp | Dimensions<br>(W/L/H mm) | Cut Out<br>(W/L/H mm) | Weight<br>(Kg) |
|--------------|-----------|-----------------|--------------|------------|--------------------------|-----------------------|----------------|
| VK153 124LED | 20        | 2000            | COB LED      | 3000-4000K | 125x300                  | -                     | -              |
| VK153 125LED | 30        | 3000            | COB LED      | 3000-4000K | 125x300                  | -                     | -              |