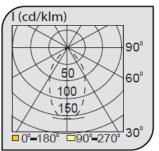

## **Track Luminaires**

| Code         | Power (W) | Light Flux (lm) | Light Source | Color Temp | Dimensions<br>(W/L/H mm) | Cut Out<br>(W/L/H mm) | Weight<br>(Kg) |
|--------------|-----------|-----------------|--------------|------------|--------------------------|-----------------------|----------------|
| VK153 124LED | 20        | 2000            | COB LED      | 3000-4000K | 125x300                  | -                     | -              |
| VK153 125LED | 30        | 3000            | COB LED      | 3000-4000K | 125x300                  | -                     | -              |