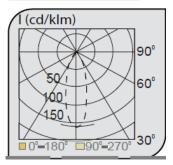

## **Track Luminaires**

| Code         | Power (W) | Light Flux (lm) | Light Source | Color Temp | Dimensions<br>(W/L/H mm) | Cut Out<br>(W/L/H mm) | Weight<br>(Kg) |
|--------------|-----------|-----------------|--------------|------------|--------------------------|-----------------------|----------------|
| VK153 124LED | 20        | 2000            | COB LED      | 3000-4000K | 125x300                  | -                     | -              |
| VK153 125LED | 30        | 3000            | COB LED      | 3000-4000K | 125x300                  | -                     | -              |