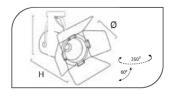

## **Track Luminaires**

| Code         | Power (W) | Light Flux (lm) | Light Source | Color Temp | Dimensions<br>(W/L/H mm) | Cut Out<br>(W/L/H mm) | Weight<br>(Kg) |
|--------------|-----------|-----------------|--------------|------------|--------------------------|-----------------------|----------------|
| VK153 124LED | 20        | 2000            | COB LED      | 3000-4000K | 125x300                  | -                     | -              |
| VK153 125LED | 30        | 3000            | COB LED      | 3000-4000K | 125x300                  | -                     | -              |