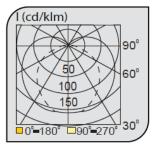

| Code         | Power (W) | Light Flux (lm) | Light Source | Color Temp | Dimensions<br>(W/L/H mm) | Cut Out<br>(W/L/H mm) | Weight<br>(Kg) |
|--------------|-----------|-----------------|--------------|------------|--------------------------|-----------------------|----------------|
| VK110 100LED | 19        | 2300            | SMD LED      | 3000-4000K | 85x1000x80               | -                     | -              |
| VK110 120LED | 23        | 2750            | SMD LED      | 3000-4000K | 85x1200x80               | -                     | -              |
| VK110 150LED | 28,5      | 3450            | SMD LED      | 3000-4000K | 85x1500x80               | -                     | -              |