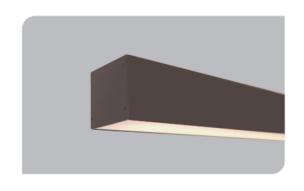

## **Surface Mounted Linear Luminaires**

| Code         | Power (W) | Light Flux (lm) | Light Source | Color Temp | Dimensions<br>(W/L/H mm) | Cut Out<br>(W/L/H mm) | Weight<br>(Kg) |
|--------------|-----------|-----------------|--------------|------------|--------------------------|-----------------------|----------------|
| VK110 100LED | 19        | 2300            | SMD LED      | 3000-4000K | 85x1000x80               | -                     | -              |
| VK110 120LED | 23        | 2750            | SMD LED      | 3000-4000K | 85x1200x80               | -                     | -              |
| VK110 150LED | 28,5      | 3450            | SMD LED      | 3000-4000K | 85x1500x80               | -                     | -              |