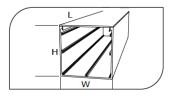

| Code         | Power (W) | Light Flux (lm) | Light Source | Color Temp | Dimensions<br>(W/L/H mm) | Cut Out<br>(W/L/H mm) | Weight<br>(Kg) |
|--------------|-----------|-----------------|--------------|------------|--------------------------|-----------------------|----------------|
| VK110 100LED | 19        | 2300            | SMD LED      | 3000-4000K | 85x1000x80               | -                     | -              |
| VK110 120LED | 23        | 2750            | SMD LED      | 3000-4000K | 85x1200x80               | -                     | -              |
| VK110 150LED | 28,5      | 3450            | SMD LED      | 3000-4000K | 85x1500x80               | -                     | -              |