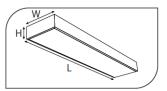

## 

Code
Power (W)
Light Flux (Im)
Light Source
Color Temp
Dimensions (W/L/H mm)
Cut Out (W/L/H mm)
Weight (Kg)
Housing
Paint
Balast
Diffuser
Mounted

VK125 120LED K 75 9000 SMD LED SMD LED 200X1200X85

-

Aluminium Electrostatic Powder Coated Vde Approved Driver Opal PMMA Diffuser Surface - Pendant

| Code           | Power (W) | Light Flux (lm) | Light Source | Color Temp | Dimensions<br>(W/L/H mm) | Cut Out<br>(W/L/H mm) | Weight<br>(Kg) |
|----------------|-----------|-----------------|--------------|------------|--------------------------|-----------------------|----------------|
| VK125 060LED K | 35        | 4000            | SMD LED      | 3000-4000K | 200x600x85               | -                     | -              |
| VK125 120LED K | 75        | 9000            | SMD LED      | 3000-4000K | 200X1200X85              | -                     | -              |