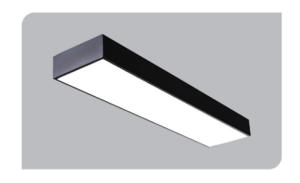

## 

Code
Power (W)
Light Flux (Im)
Light Source
Color Temp
Dimensions (W/L/H mm)
Cut Out (W/L/H mm)
Weight (Kg)
Housing
Paint
Balast
Diffuser
Mounted

VK125 120LED K 75 9000 SMD LED SMD LED 200X1200X85

-

Aluminium Electrostatic Powder Coated Vde Approved Driver Opal PMMA Diffuser Surface - Pendant

| Code           | Power (W) | Light Flux (lm) | Light Source | Color Temp | Dimensions<br>(W/L/H mm) | Cut Out<br>(W/L/H mm) | Weight<br>(Kg) |
|----------------|-----------|-----------------|--------------|------------|--------------------------|-----------------------|----------------|
| VK125 060LED K | 35        | 4000            | SMD LED      | 3000-4000K | 200x600x85               | -                     | -              |
| VK125 120LED K | 75        | 9000            | SMD LED      | 3000-4000K | 200X1200X85              | -                     | -              |