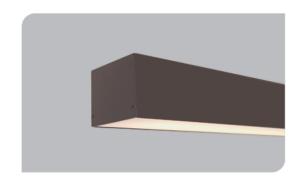

## **Surface Mounted Linear Luminaires**

## 

Code
Power (W)
Light Flux (Im)
Light Source
Color Temp
Dimensions (W/L/H mm)
Cut Out (W/L/H mm)
Weight (Kg)
Housing
Paint
Balast
Diffuser
Mounted

VK220 150LED 57 6900 SMD LED SMD LED 97x1500x90

-

Aluminium Electrostatic Powder Coated Vde Approved Driver Opal PMMA Diffuser Surface

| Code         | Power (W) | Light Flux (lm) | Light Source | Color Temp | Dimensions<br>(W/L/H mm) | Cut Out<br>(W/L/H mm) | Weight<br>(Kg) |
|--------------|-----------|-----------------|--------------|------------|--------------------------|-----------------------|----------------|
| VK220 100LED | 38        | 4600            | SMD LED      | 3000-4000K | 97x1000x90               | -                     | -              |
| VK220 120LED | 45,5      | 5500            | SMD LED      | 3000-4000K | 97x1200x90               | -                     | -              |
| VK220 150LED | 57        | 6900            | SMD LED      | 3000-4000K | 97x1500x90               | -                     | -              |