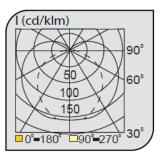

## **Surface Mounted Linear Luminaires**

## 

Code
Power (W)
Light Flux (Im)
Light Source
Color Temp
Dimensions (W/L/H mm)
Cut Out (W/L/H mm)
Weight (Kg)
Housing
Paint
Balast
Diffuser
Mounted

VK220 120LED 45,5 5500 SMD LED SMD LED 97x1200x90

-

Aluminium Electrostatic Powder Coated Vde Approved Driver Opal PMMA Diffuser Surface

















| Code         | Power (W) | Light Flux (lm) | Light Source | Color Temp | Dimensions | Cut Out    | Weight |
|--------------|-----------|-----------------|--------------|------------|------------|------------|--------|
|              |           |                 |              |            | (W/L/H mm) | (W/L/H mm) | (Kg)   |
| VK220 100LED | 38        | 4600            | SMD LED      | 3000-4000K | 97x1000x90 | -          | -      |
| VK220 120LED | 45,5      | 5500            | SMD LED      | 3000-4000K | 97x1200x90 | -          | -      |
| VK220 150LED | 57        | 6900            | SMD LED      | 3000-4000K | 97x1500x90 | -          | -      |
|              |           |                 |              |            |            |            |        |