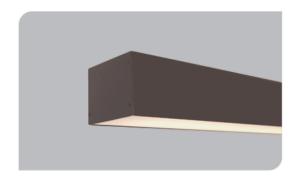

## **Surface Mounted Linear Luminaires**

| Code         | Power (W) | Light Flux (lm) | Light Source | Color Temp | Dimensions | Cut Out    | Weight |
|--------------|-----------|-----------------|--------------|------------|------------|------------|--------|
|              |           |                 |              |            | (W/L/H mm) | (W/L/H mm) | (Kg)   |
| VK220 100LED | 38        | 4600            | SMD LED      | 3000-4000K | 97x1000x90 | -          | -      |
| VK220 120LED | 45,5      | 5500            | SMD LED      | 3000-4000K | 97x1200x90 | -          | -      |
| VK220 150LED | 57        | 6900            | SMD LED      | 3000-4000K | 97x1500x90 | -          | -      |
|              |           |                 |              |            |            |            |        |