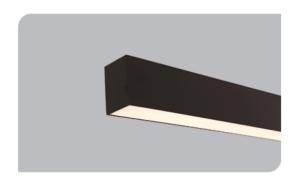

## **Surface Mounted Linear Luminaires**

| Code         | Power (W) | Light Flux (lm) | Light Source | Color Temp | Dimensions<br>(W/L/H mm) | Cut Out<br>(W/L/H mm) | Weight<br>(Kg) |
|--------------|-----------|-----------------|--------------|------------|--------------------------|-----------------------|----------------|
| VK215 101LED | 19        | 2300            | SMD LED      | 3000-4000K | 50x1000x75               | -                     | -              |
| VK215 120LED | 23        | 2750            | SMD LED      | 3000-4000K | 50x1200x75               | -                     | -              |
| VK215 150LED | 28,5      | 3450            | SMD LED      | 3000-4000K | 50x1500x75               | -                     | -              |