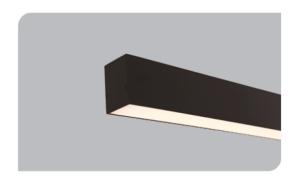

## **Surface Mounted Linear Luminaires**

Electrostatic Powder Coated Vde Approved Driver Opal PMMA Diffuser Surface

| Code         | Power (W) | Light Flux (lm) | Light Source | Color Temp | Dimensions | Cut Out    | Weight |
|--------------|-----------|-----------------|--------------|------------|------------|------------|--------|
|              |           |                 |              |            | (W/L/H mm) | (W/L/H mm) | (Kg)   |
| VK215 101LED | 19        | 2300            | SMD LED      | 3000-4000K | 50x1000x75 | -          | -      |
| VK215 120LED | 23        | 2750            | SMD LED      | 3000-4000K | 50x1200x75 | -          | -      |
| VK215 150LED | 28,5      | 3450            | SMD LED      | 3000-4000K | 50x1500x75 | -          | -      |
|              |           |                 |              |            |            |            |        |