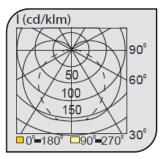

Electrostatic Powder Coated Vde Approved Driver Opal PMMA Diffuser Surface

| Code         | Power (W) | Light Flux (lm) | Light Source | Color Temp | Dimensions | Cut Out    | Weight |
|--------------|-----------|-----------------|--------------|------------|------------|------------|--------|
|              |           |                 |              |            | (W/L/H mm) | (W/L/H mm) | (Kg)   |
| VK215 101LED | 19        | 2300            | SMD LED      | 3000-4000K | 50x1000x75 | -          | -      |
| VK215 120LED | 23        | 2750            | SMD LED      | 3000-4000K | 50x1200x75 | -          | -      |
| VK215 150LED | 28,5      | 3450            | SMD LED      | 3000-4000K | 50x1500x75 | -          | -      |
|              |           |                 |              |            |            |            |        |