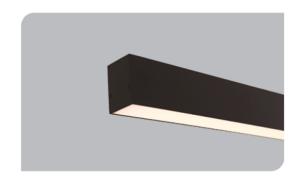

## **Surface Mounted Linear Luminaires**

| Code         | Power (W) | Light Flux (lm) | Light Source | Color Temp | Dimensions | Cut Out    | Weight      |
|--------------|-----------|-----------------|--------------|------------|------------|------------|-------------|
|              |           |                 |              |            | (W/L/H mm) | (W/L/H mm) | (Kg)        |
| VK215 101LED | 19        | 2300            | SMD LED      | 3000-4000K | 50x1000x75 | -          | -           |
| VK215 120LED | 23        | 2750            | SMD LED      | 3000-4000K | 50x1200x75 | -          | -           |
| VK215 150LED | 28,5      | 3450            | SMD LED      | 3000-4000K | 50x1500x75 | -          | -           |
| VK215 120LED | 23        | 2750            | SMD LED      | 3000-4000K | 50x1200x75 | -          | -<br>-<br>- |