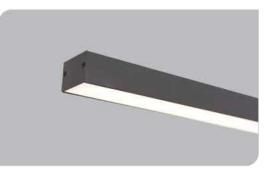

## **Surface Mounted Linear Luminaires**

| Code         | Power (W) | Light Flux (lm) | Light Source | Color Temp | Dimensions<br>(W/L/H mm) | Cut Out<br>(W/L/H mm) | Weight<br>(Kg) |
|--------------|-----------|-----------------|--------------|------------|--------------------------|-----------------------|----------------|
| VK214 100LED | 19        | 2300            | SMD LED      | 3000-4000K | 50x1000x35               | -                     | -              |
| VK214 120LED | 23        | 2750            | SMD LED      | 3000-4000K | 50x1200x35               | -                     | -              |
| VK214 150LED | 28,5      | 3450            | SMD LED      | 3000-4000K | 50x1500x35               | -                     | -              |
|              |           |                 |              |            |                          |                       |                |