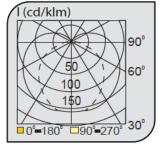

| Code         | Power (W) | Light Flux (lm) | Light Source | Color Temp | Dimensions<br>(W/L/H mm) | Cut Out<br>(W/L/H mm) | Weight<br>(Kg) |
|--------------|-----------|-----------------|--------------|------------|--------------------------|-----------------------|----------------|
| VK214 100LED | 19        | 2300            | SMD LED      | 3000-4000K | 50x1000x35               | -                     | -              |
| VK214 120LED | 23        | 2750            | SMD LED      | 3000-4000K | 50x1200x35               | -                     | -              |
| VK214 150LED | 28,5      | 3450            | SMD LED      | 3000-4000K | 50x1500x35               | -                     | -              |
|              |           |                 |              |            |                          |                       |                |