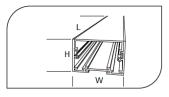

| Code         | Power (W) | Light Flux (lm) | Light Source | Color Temp | Dimensions<br>(W/L/H mm) | Cut Out<br>(W/L/H mm) | Weight<br>(Kg) |
|--------------|-----------|-----------------|--------------|------------|--------------------------|-----------------------|----------------|
| VK214 100LED | 19        | 2300            | SMD LED      | 3000-4000K | 50x1000x35               | -                     | -              |
| VK214 120LED | 23        | 2750            | SMD LED      | 3000-4000K | 50x1200x35               | -                     | -              |
| VK214 150LED | 28,5      | 3450            | SMD LED      | 3000-4000K | 50x1500x35               | -                     | -              |
|              |           |                 |              |            |                          |                       |                |